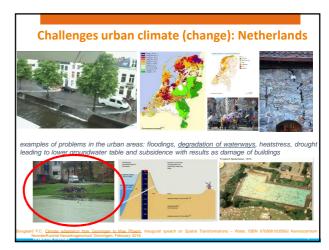

## Presentation 'Research Development Philippines' (RDP)

- Introduction
- Method
  - RDM approach
- Results
  - Practical applicable solutions
- Conclusions
- More info
- · How to get involved









1



## **Action: concrete results RDF**

- Stakeholder analysis
- Assessment of the local situation
- · Identifications of ambitions
- · Cleaning up solid waste that floats in the river
- Initiate behavioural changes to prevent river pollution
- Improving the drainage system
- Education: public awareness (waste management, circular economy)
- Implementing innovating nature based solutions
- Monitoring of water quality by means of low-cost sensors in the river
- Evaluation & governance

share your talent, move the world.



- Determine situation & ambitions
- Regulations
- Education: publ