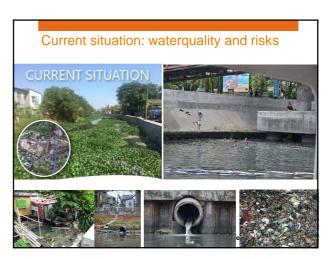

## **Action: concrete results RDF**

- Stakeholder analysis
- Assessment of the local situation
- · Identifications of ambitions
- · Cleaning up solid waste that floats in the river
- Initiate behavioural changes to prevent river pollution
- Improving the drainage system
- Education: public awareness (waste management, circular economy)
- Implementing innovating nature based solutions
- Monitoring of water quality by means of low-cost sensors in the river
- Evaluation & governance