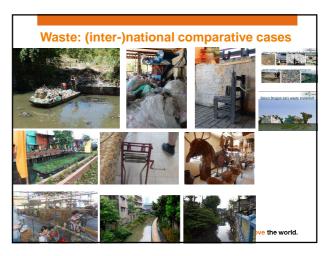

## **Action: concrete results RDF**

- Stakeholder analysis
- Assessment of the local situation
- · Identifications of ambitions
- · Cleaning up solid waste that floats in the river
- Initiate behavioural changes to prevent river pollution
- Improving the drainage system
- Education: public awareness (waste management, circular economy)
- Implementing innovating nature based solutions
- Monitoring of water quality by means of low-cost sensors in the river
- Evaluation & governance

share your talent, move the world.

- Determine situation & ambitions
- Regulations
- Education: public awareness
- Cleaning up emissions
  - Improving the sewer system
- Monitoring
- · Waterquality improvement
- Evaluation& governance
- · Lessons learnt: RDM approach