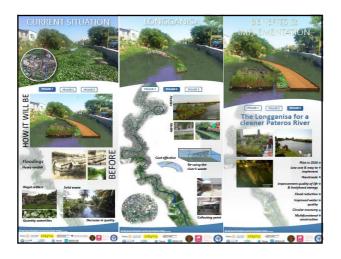

## **CONCLUSIONS**

- RDManila was effectively established
- The 'Meet in the middle' strategy resulted in engagement of all stakeholders
- Concrete results:
  - New monitoringmethods are developed and waterquality is mapped
    Tailor made solutions designed and implemented
    Longanisa to catch waste
    New step is micropolutants trap (treatment trains)
- RDManila implementation resulted in interest around the world.
  Upscaling and implementation is a discount of the world.
- Upscaling and implementation in the upcoming years
- interested? Email: FCB@tauw.nl
- Video impression: https://youtu.be/VjkIRLD0hCg