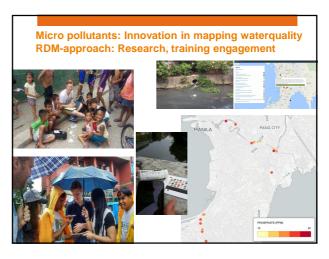

## **CONCLUSIONS**

- RDManila was effectively established
- The 'Meet in the middle' strategy resulted in engagement of all stakeholders
- Concrete results:
  - New monitoringmethods are developed and waterquality is mapped
    Tailor made solutions designed and implemented
    Longanisa to catch waste
    New step is micropolutants trap (treatment trains)
- RDManila implementation resulted in interest around the world.
  Upscaling and implementation is a discount of the world.
- Upscaling and implementation in the upcoming years
- interested? Email: FCB@tauw.nl
- Video impression: https://youtu.be/VjkIRLD0hCg